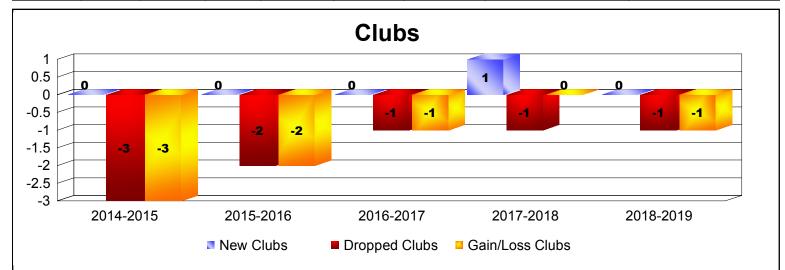

## District 105SE

| Year      | New<br>Clubs | Dropped<br>Clubs | Gain/<br>Loss<br>Clubs | New<br>Members | Charter<br>Members | Reinstate<br>Members | Transfer<br>Members | Total<br>Member<br>Added | Total<br>Members<br>Dropped | Gain/<br>Loss<br>Members |
|-----------|--------------|------------------|------------------------|----------------|--------------------|----------------------|---------------------|--------------------------|-----------------------------|--------------------------|
| 2014-2015 | 0            | -3               | -3                     | 138            | 4                  | 4                    | 15                  | 161                      | -189                        | -28                      |
| 2015-2016 | 0            | -2               | -2                     | 120            | 2                  | 6                    | 25                  | 153                      | -183                        | -30                      |
| 2016-2017 | 0            | -1               | -1                     | 84             | 1                  | 5                    | 15                  | 105                      | -192                        | -87                      |
| 2017-2018 | 1            | -1               | 0                      | 92             | 21                 | 1                    | 10                  | 124                      | -182                        | -58                      |
| 2018-2019 | 0            | -1               | -1                     | 89             | 3                  | 4                    | 7                   | 103                      | -176                        | -73                      |
| Average   | 0            | -2               | -1                     | 105            | 6                  | 4                    | 14                  | 129                      | -184                        | -55                      |