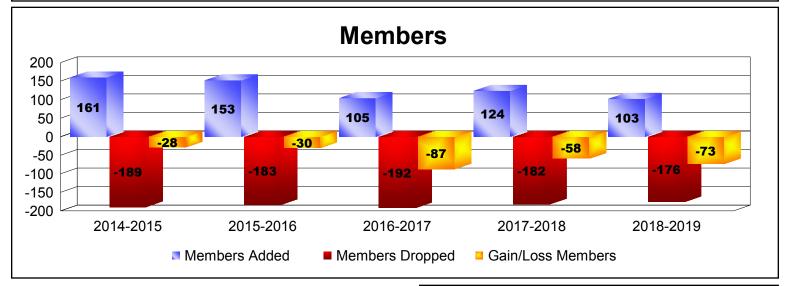

## District 105SE

| Year      | New<br>Clubs | Dropped<br>Clubs | Gain/<br>Loss<br>Clubs | New<br>Members | Charter<br>Members | Reinstate<br>Members | Transfer<br>Members | Total<br>Member<br>Added | Total<br>Members<br>Dropped | Gain/<br>Loss<br>Members |
|-----------|--------------|------------------|------------------------|----------------|--------------------|----------------------|---------------------|--------------------------|-----------------------------|--------------------------|
| 2014-2015 | 0            | -3               | -3                     | 138            | 4                  | 4                    | 15                  | 161                      | -189                        | -28                      |
| 2015-2016 | 0            | -2               | -2                     | 120            | 2                  | 6                    | 25                  | 153                      | -183                        | -30                      |
| 2016-2017 | 0            | -1               | -1                     | 84             | 1                  | 5                    | 15                  | 105                      | -192                        | -87                      |
| 2017-2018 | 1            | -1               | 0                      | 92             | 21                 | 1                    | 10                  | 124                      | -182                        | -58                      |
| 2018-2019 | 0            | -1               | -1                     | 89             | 3                  | 4                    | 7                   | 103                      | -176                        | -73                      |
| Average   | 0            | -2               | -1                     | 105            | 6                  | 4                    | 14                  | 129                      | -184                        | -55                      |